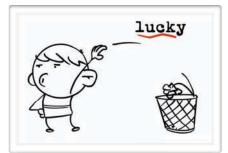

Steve is so \_\_\_\_\_\_. He always bumps into people and drops things.

I'm not very good at basketball. Winning that game was just \_\_\_\_\_.

That guy is so \_\_\_\_\_\_. Is he ok? He should eat something.

Steve is so clumsy. He always bumps into people and drops things.

I'm not very good at basketball. Winning that game was just lucky.

That guy is so skinny. Is he ok? He should eat something.

Fill in the blanks