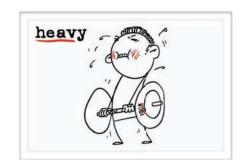

## BASIC ADJECTIVES 1

good by chance
makes lots of mistakes
not fat / slim / thin
not light / hard to lift
not good looking

My neighbors' mother is kind of \_\_\_\_\_\_\_ but she's really nice.

What's in this box? I can't lift it. It's way too \_\_\_\_\_\_.

## BASIC ADJECTIVES 1

good by chance
makes lots of mistakes
not fat / slim / thin
not light / hard to lift
not good looking

My neighbors' mother is kind of ugly but she's really nice.

What's in this box? I can't lift it. It's way too heavy.