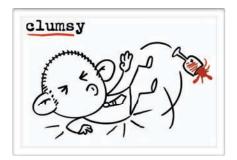

Steve is so \_\_\_\_\_\_. He always bumps into people and drops things.

I'm not very good at basketball. Winning that game was just \_\_\_\_\_.

That guy is so \_\_\_\_\_\_. Is he ok? He should eat something.

Steve is so clumsy. He always bumps into people and drops things.

I'm not very good at basketball. Winning that game was just lucky.

That guy is so skinny. Is he ok? He should eat something.

Fill in the blanks