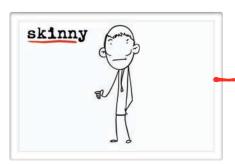

Steve is so \_\_\_\_\_\_. He always bumps into people and drops things.

I'm not very good at basketball. Winning that game was just \_\_\_\_\_.

That guy is so \_\_\_\_\_\_. Is he ok? He should eat something.

Steve is so clumsy. He always bumps into people and drops things.

I'm not very good at basketball. Winning that game was just lucky.

That guy is so skinny. Is he ok? He should eat something.

Fill in the blanks