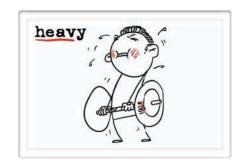

## BASIC ADJECTIVES 1

good by chance
makes lots of mistakes
not fat / slim / thin
not light / hard to lift
not good looking

My neighbors' mother is kind of \_\_\_\_\_\_\_ but she's really nice.

What's in this box? I can't lift it. It's way too \_\_\_\_\_\_.

## BASIC ADJECTIVES 1

good by chance
makes lots of mistakes
not fat / slim / thin
not light / hard to lift
not good looking

My neighbors' mother is kind of ugly but she's really nice.

What's in this box? I can't lift it. It's way too heavy.