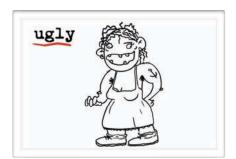

## BASIC ADJECTIVES 1

good by chance
makes lots of mistakes
not fat / slim / thin
not light / hard to lift
not good looking

My neighbors' mother is kind of \_\_\_\_\_\_\_ but she's really nice.

What's in this box? I can't lift it. It's way too \_\_\_\_\_\_.

## BASIC ADJECTIVES 1

good by chance
makes lots of mistakes
not fat / slim / thin
not light / hard to lift
not good looking

My neighbors' mother is kind of ugly but she's really nice.

What's in this box? I can't lift it. It's way too heavy.