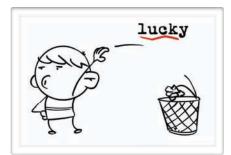

Steve is so \_\_\_\_\_\_. He always bumps into people and drops things.

I'm not very good at basketball. Winning that game was just \_\_\_\_\_.

That guy is so \_\_\_\_\_\_. Is he ok? He should eat something.

Steve is so clumsy. He always bumps into people and drops things.

I'm not very good at basketball. Winning that game was just lucky.

That guy is so skinny. Is he ok? He should eat something.

Fill in the blanks