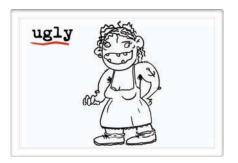

## BASIC ADJECTIVES 1

good by chance
makes lots of mistakes
not fat / slim / thin
not light / hard to lift
not good looking

My neighbors' mother is kind of \_\_\_\_\_\_\_ but she's really nice.

What's in this box? I can't lift it. It's way too \_\_\_\_\_\_.

## BASIC ADJECTIVES 1

good by chance
makes lots of mistakes
not fat / slim / thin
not light / hard to lift
not good looking

My neighbors' mother is kind of ugly but she's really nice.

What's in this box? I can't lift it. It's way too heavy.